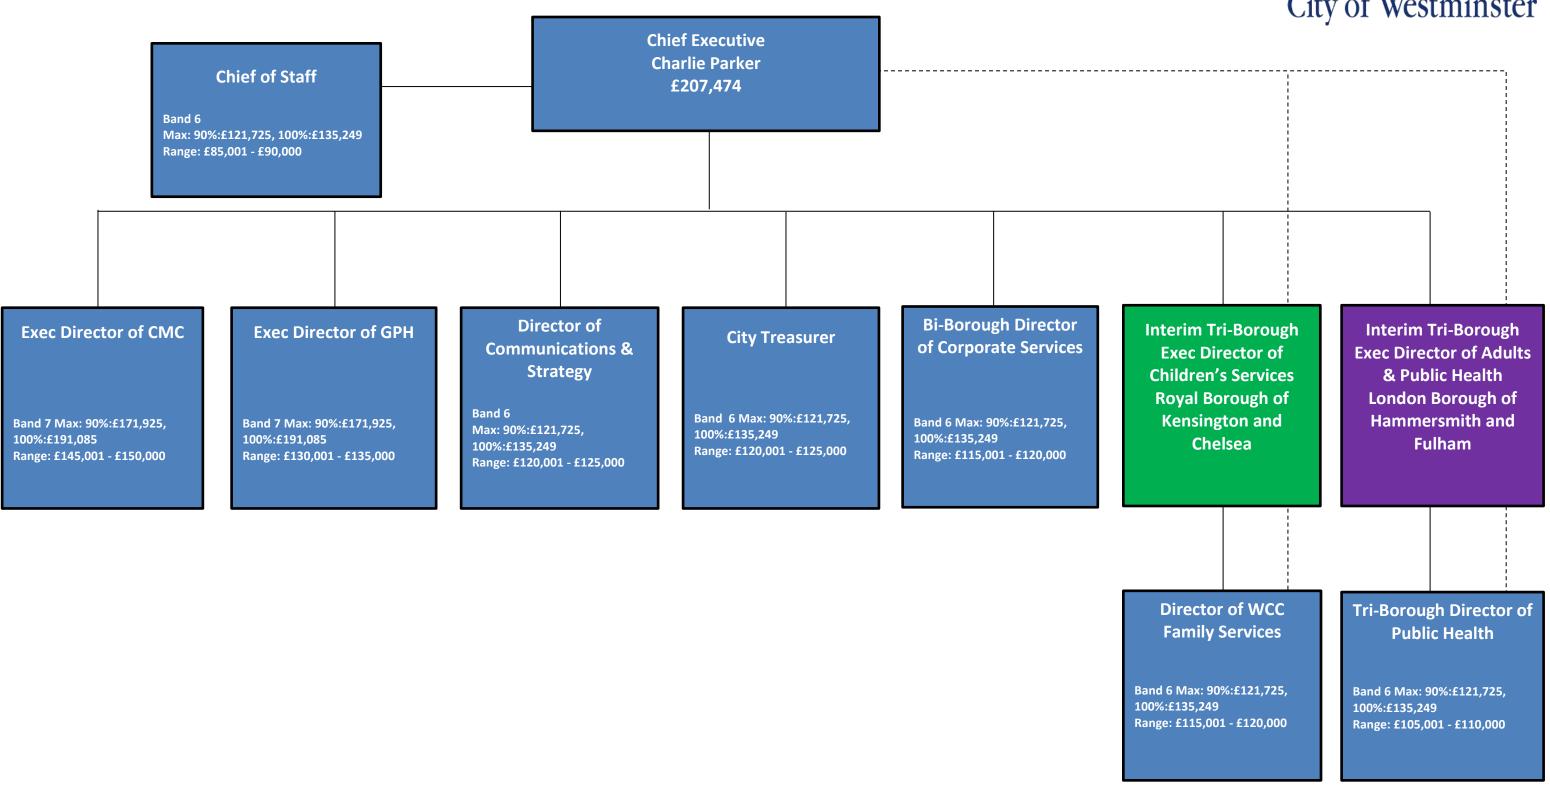

## **Westminster City Council Senior Management Structure**

Updated June 2017 v1

**Head of City Policy & Strategy** 

Head of Corp. Pol & Strategy

**Head of Evaluation &** 

Performance

**Head of Campaigns &** 

**Customer Engagement** 

**Head of City Promotions,** 

**Events & Filming** 

Band 6 Max: 90%:£121,725,

Range: £95,001 - £100,000

Band 5 Max: £89,724

Band 5 Max: £89.724

Band 5 Max: £89,724

Band 5 Max: £89,724

Range: £75,001 - £80,000

Range: £80,001 - £85,000

Range: £60,001 - £65,000

Range: £65,001 - £70,000

100%:£135,249

**Head of Strategy and Operations** 

**Dir of Community Services** 

Band 6 Max: 90%:£121,725, 100%:£135,249

Range: £100,001 - £105,000

Head of Service Improv. & Transf

Band 5 Max: £89,724 Range: £75,001 - £80,000

**Dir of Pub Protection & Licensing** 

Band 6 Max: 90%:£121,725, 100%:£135,249

Range: £95,001 - £100,000

Head of Service Band 5 Max: £89,724 Range: £75,001 - £80,000

TriB Dir of Libraries & Archives
Band 6 Max: 90%:£121,725,
100%:£135,249
Range: £85,001 - £90,000

**Head of Strategy & Development** 

Band 5 Max: £89,724 Range: £85,001 - £90,000

Head of Service (Highways & Public Realm)

Band 5 Max: £89,724 Range: £80,001 - £85,000

Head of Service (Waste & Parks)

Band 5 Max: £89,724 Range: £80,001 - £85,000

Head of Parking Operations Band 5 Max: £89,724 Range: £70,001 - £75,000 Dir of Property Invest. & Estates

Band 6 Max: 90%:£121,725, 100%:£135,249

Range: £115,001 - £120,000

Head of Major Projects Band 5: Max: £89,724 Range: £85,001 - £90,000

**Director of Planning** 

Band 6 Max: 90%:£121,725, 100%:£135,249

Range: £115,001 - £120,000

**Director of Economy** 

Band 6 Max: 90%:£121,725, 100%:£135.249

Range: £115,001 - £120,000

**Dir of Housing & Regeneration** 

Band 6 Max: 90%:£121,725, 100%:£135,249

Range: £115,001 - £120,000

Head of Service (WAES)

Band 6 Max: 90%:£121,725,

100%:£135,249 Range: £95,001 - £100,000

**Head of WEP Place Programme** 

Band 5 Max: £89,724 Range: £85,001 - £90,000

Head of Strategic Projects Band 5 Max: £89,724 Range: £85,001 - £90,000 TriB Head of Treasury & Pensions (interim)
Band 6 Max: 90%:£121,725,

100%:£135,249

Range: £100,001 - £105,000

Ass. City Treasurer (Corp Finance)

Band 6 Max: 90%:£121,725,

100%:£135,249 Range: £95,001 - £100,000

Ass. City Treasurer (Commercial & Financial Management)

Band 6 Max: 90%:£121,725,

100%:£135,249

Range: £100,001 - £105,000

**Head of Centre** 

Band 6 Max: 90%:£121,725, 100%:£135,249 Range: £95,001 - £100,000 Chief Procurement Officer

Band 6 Max: 90%:£121,725,

100%:£135,249 Range: £115,001 - £120,000

Director of Law Band 6\_Max: 90%:£121,725,

100%:£135,249

Range: £105,001 - £110,000

**Director of People Services** 

Band 6 Max: 90%:£121,725,

100%:£135,249

Range: £105,001 - £110,000

Dir of Commercial & Digital Transformation Band 5 Max: £89,724 Range: £85,001 - £90,000

ICF Manager Band 5 Max: £89,724 Range: £85,001 - £90,000

Interim Head of Digital Information

Band 5 Max: £89,724 Range: £80,001 - £85,000 Deputy Director Public Health H&F Max: 90%:£121,725, 100%:£135,249 Range: £95,001 - £100,000

Band 5 Max: £89,724

Range:

Deputy Director Public Health WCC Max: 90%:£121,725, 100%:£135,249 Range: £95,001 - £100,000

City of Westminster

Updated June 2017

v1