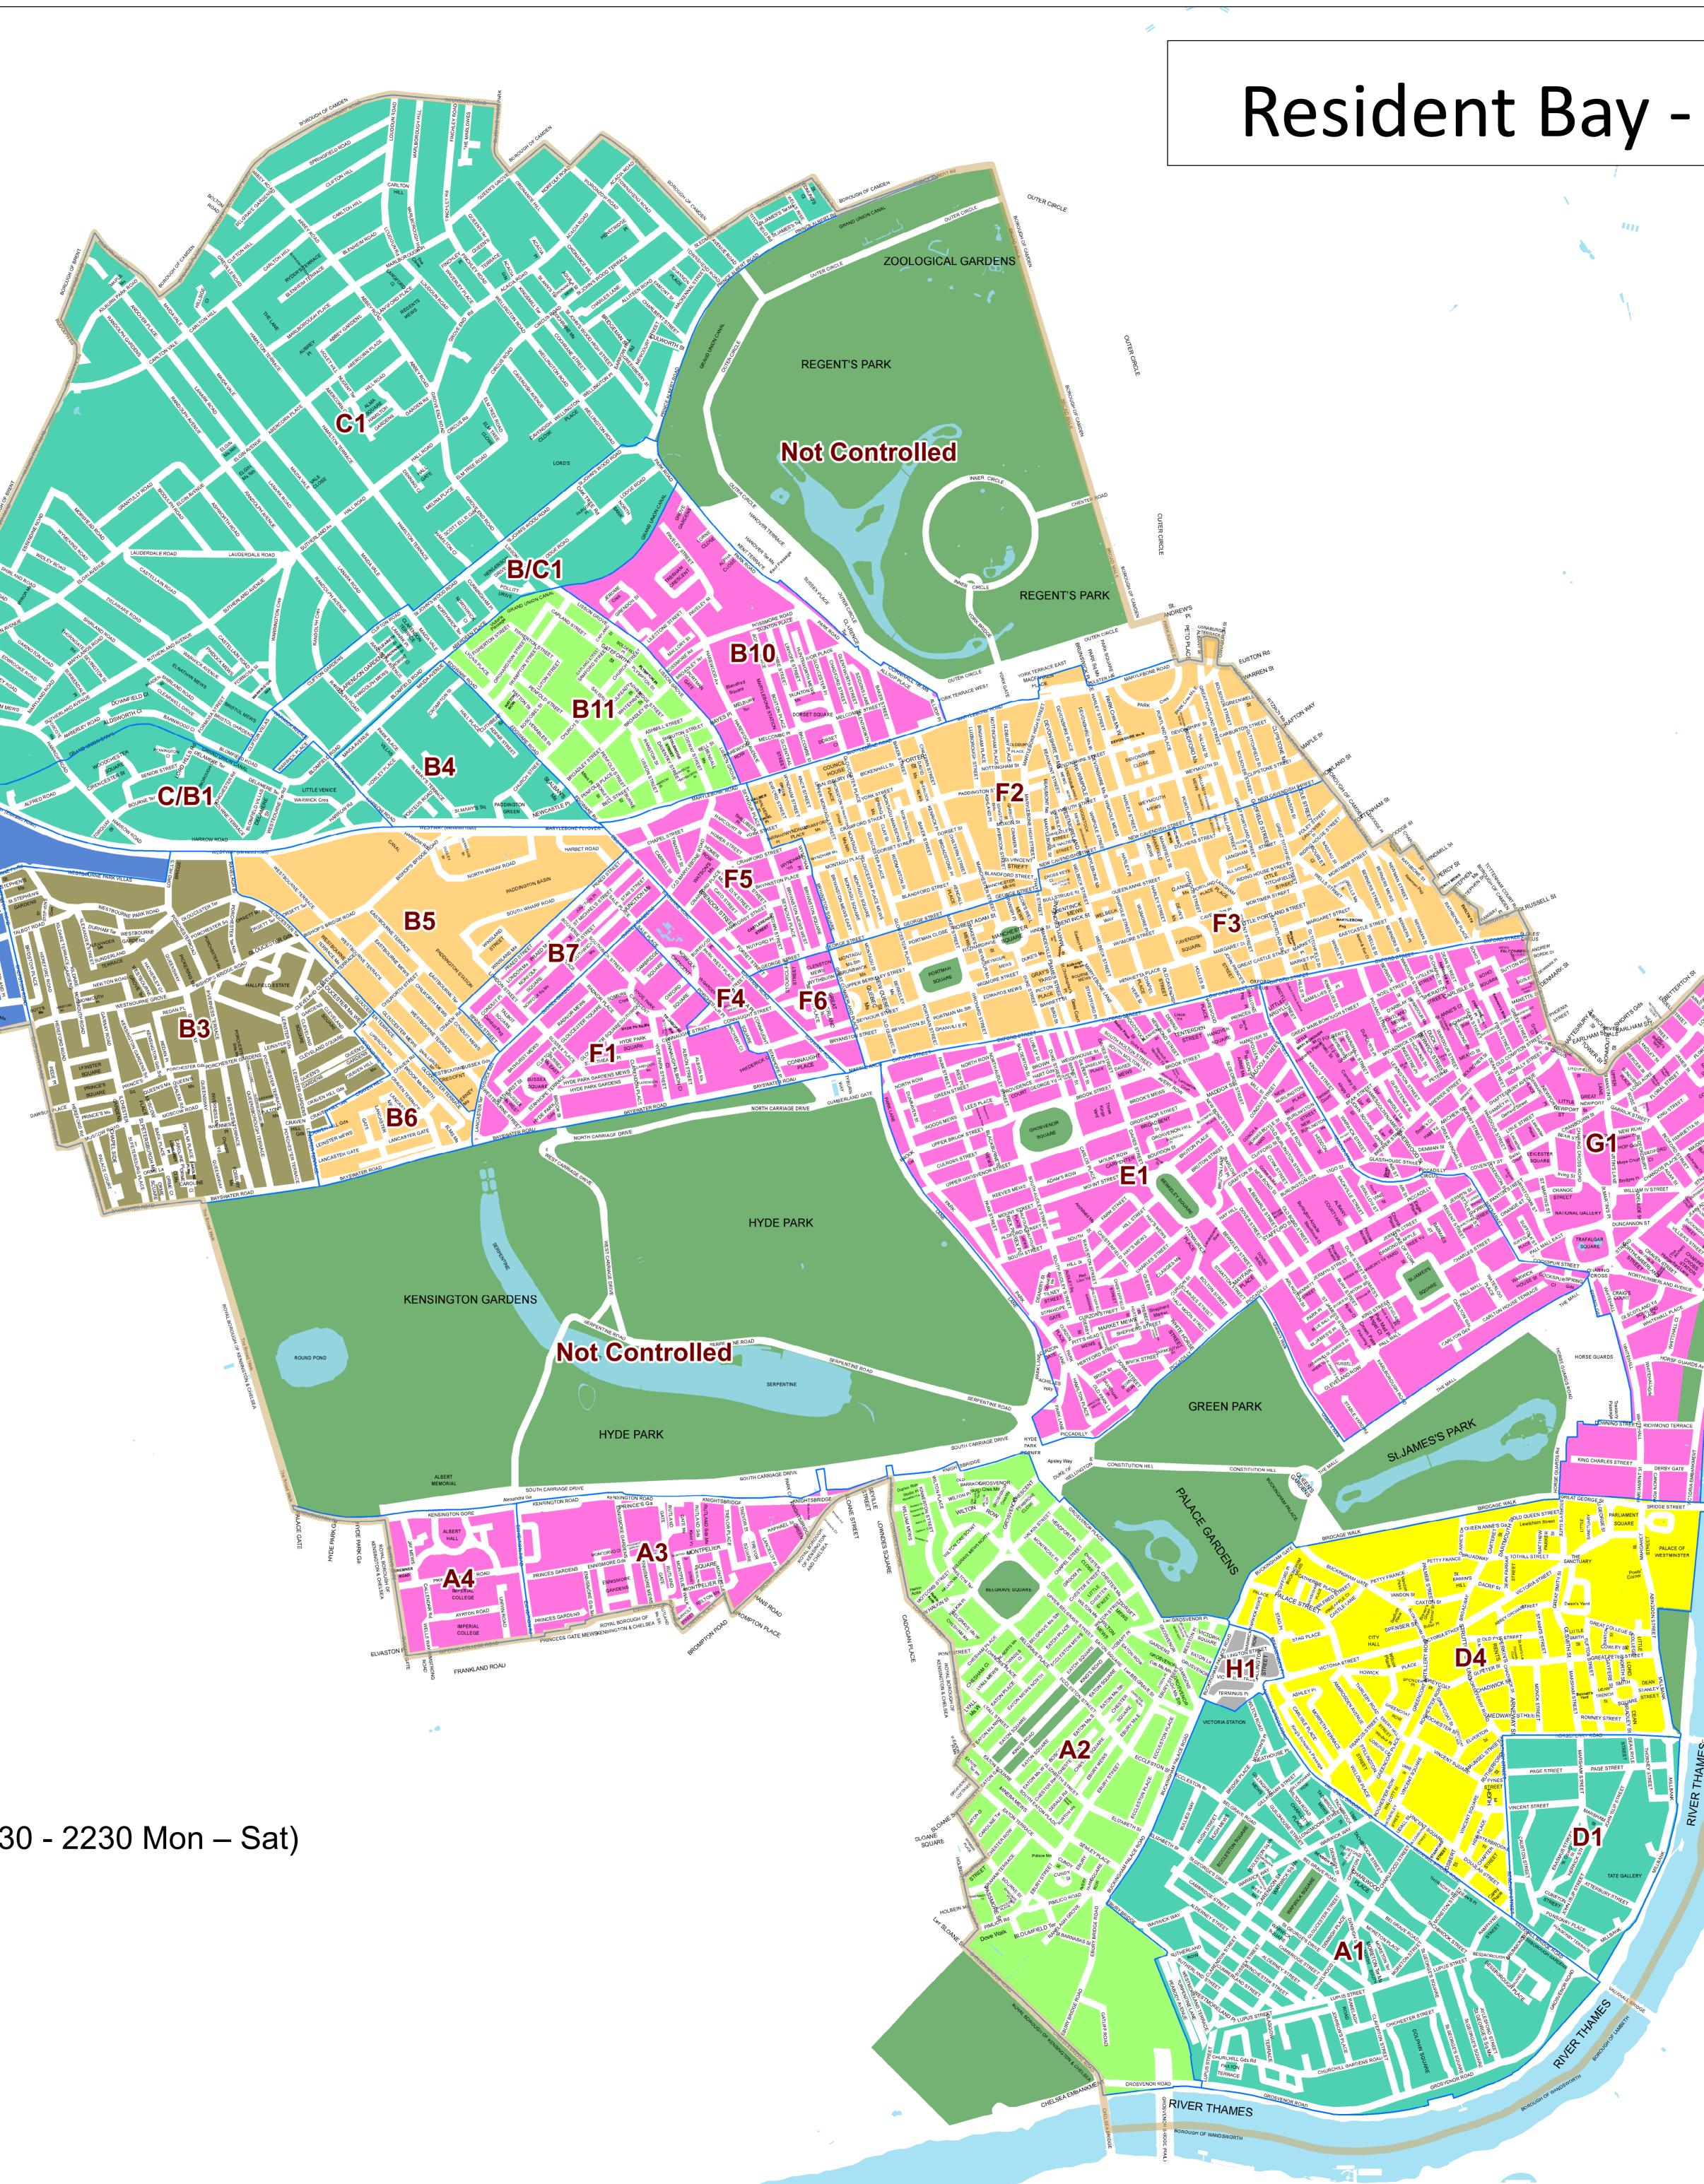

## **Hours of Control**

22

| 0830 – 1830 Mon – Fri                         |
|-----------------------------------------------|
| 0830 – 1830 Mon – Fri & 0830 - 1330 Sat       |
| 0830 – 1830 Mon – Sat (except Maunsel St 0830 |
| 0830 – 2030 everyday (Inc Bank Holidays)      |
| 0830 – 2200 Mon – Sat                         |
| 0830 – 2200 everyday (inc Bank Holidays)      |
| 24 hours everyday (inc Bank Holidays)         |
| n/a                                           |
|                                               |

## Resident Bay - Hours of Control

500 Metres 1,000

Map produced by Corporate GIS Team Ref: SR-108653 Date: Aug 2021

This product includes mapping data licensed from Ordnance Survey with the permission of the Controller of Her Majesty's Stationery Office. © Crown copyright and/or database right 2021. All rights reserved. Licence number LA 100019597